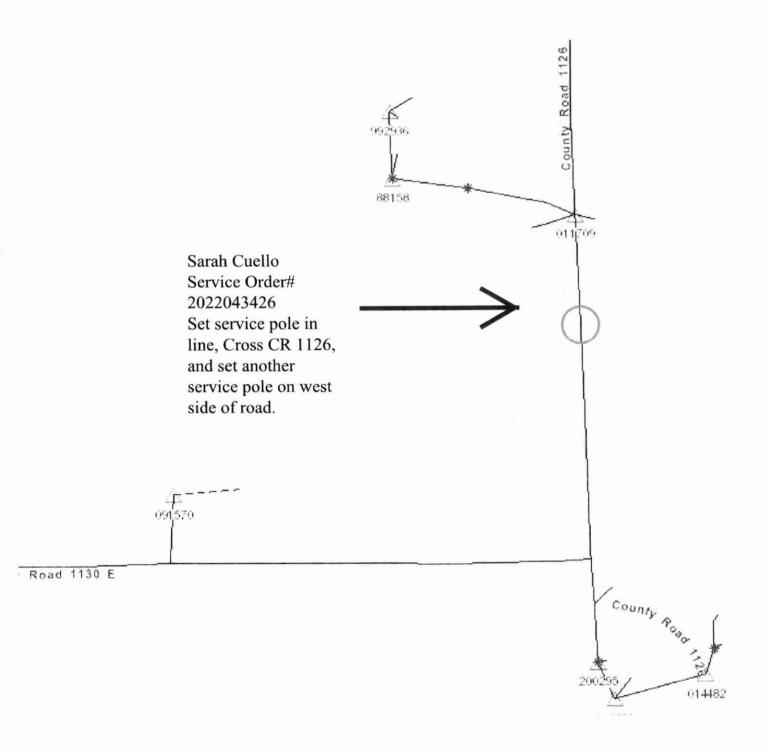

## Greetings:

Farmers Electric Cooperative, Inc. is requesting permission to construct electrical power distribution facilities which will cross County Road <u>1126</u> which is located 720 ft north of CR 1130 in Hopkins County, Texas.

Site location map and construction sketches are enclosed. The construction sketch details the proposed work. All road crossings will have a minimum vertical clearance of 22 feet.

If you have any questions, please contact me at any time.