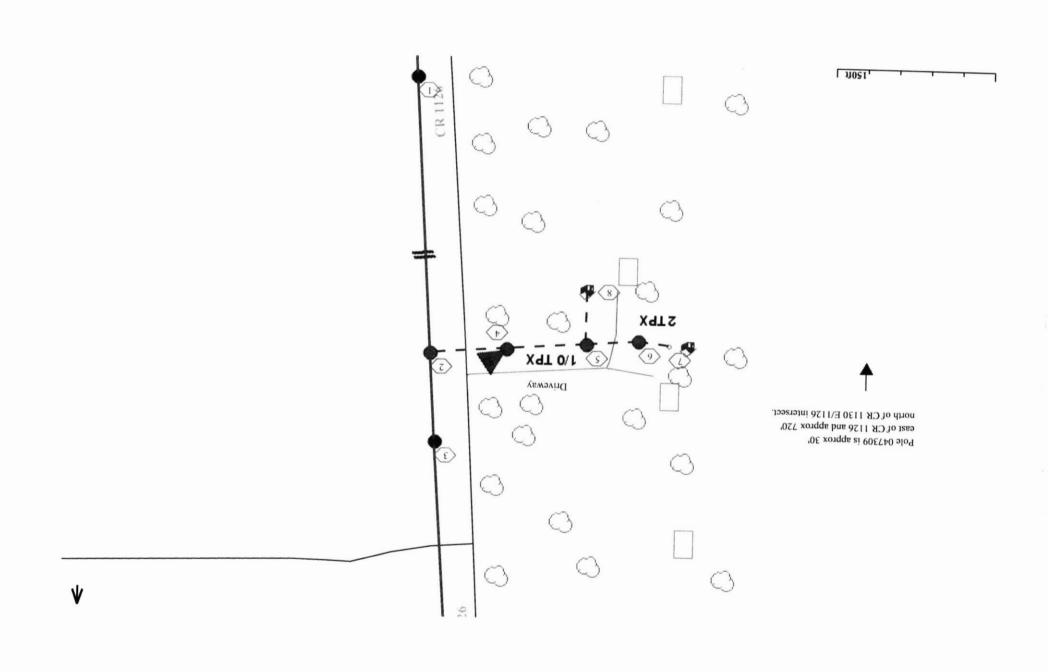

## Greetings:

Farmers Electric Cooperative, Inc. is requesting permission to construct electrical power distribution facilities which will cross County Road <u>1126</u> which is located 720 ft north of CR 1130 in Hopkins County, Texas.

Site location map and construction sketches are enclosed. The construction sketch details the proposed work. All road crossings will have a minimum vertical clearance of 22 feet.

If you have any questions, please contact me at any time.